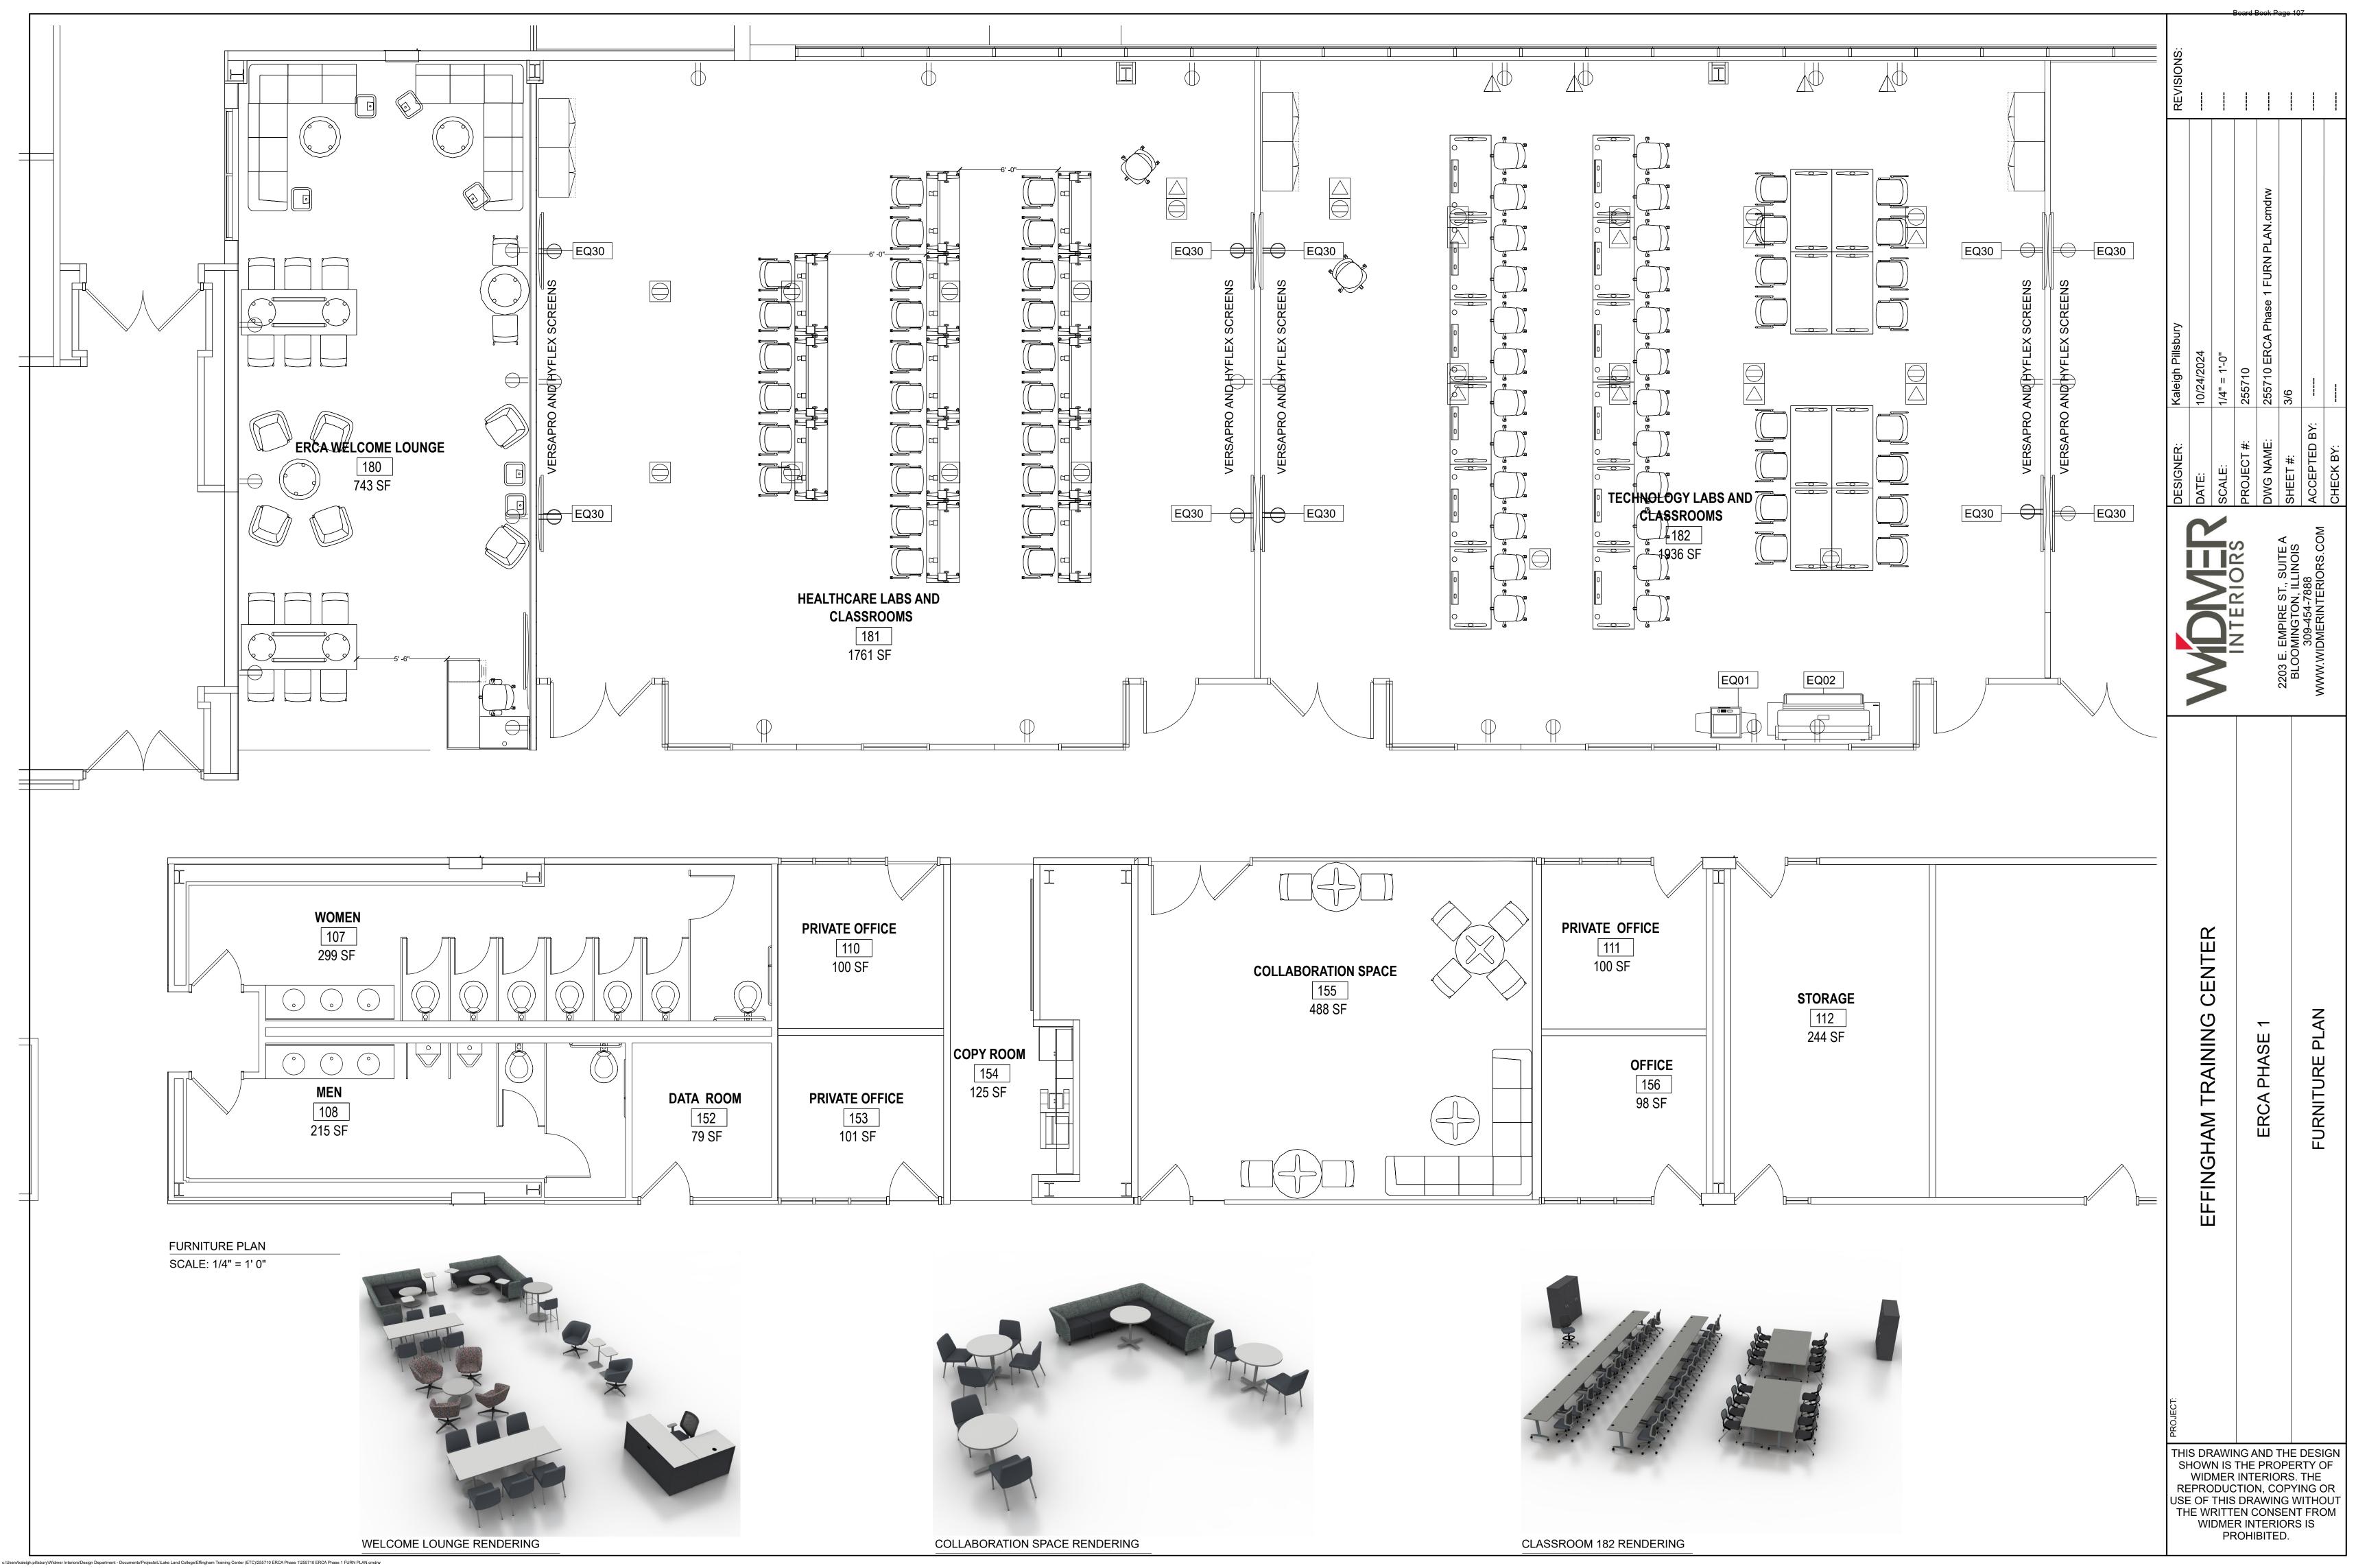

Lake Land College Board of Trustees Agenda – November 11, 2024 Page 3

| 4.  | Approval of Workers Compensation Insurance Renewal.                                                                                                                                                                                                                                                                                                                                                                                                                        | 64-70   |
|-----|----------------------------------------------------------------------------------------------------------------------------------------------------------------------------------------------------------------------------------------------------------------------------------------------------------------------------------------------------------------------------------------------------------------------------------------------------------------------------|---------|
| 5.  | Declaration of Surplus Item(s) or Equipment.                                                                                                                                                                                                                                                                                                                                                                                                                               | 71      |
| 6.  | Approval of Purchase of Equipment for the Print Shop.                                                                                                                                                                                                                                                                                                                                                                                                                      | 72      |
| 7.  | Approval of Certificate of Tax Levy.                                                                                                                                                                                                                                                                                                                                                                                                                                       | 73-76   |
| 8.  | Approval of Bid for Construction for Phase Two at the Effingham Technology Center.                                                                                                                                                                                                                                                                                                                                                                                         | 77-78   |
| 9.  | Approval of Purchase of Furniture for Phase One / Level One of the Effingham Technology Center.                                                                                                                                                                                                                                                                                                                                                                            | 79-110  |
| 10. | Approval of Agreement with Dynamic Controls, Inc. of East Peoria, IL.                                                                                                                                                                                                                                                                                                                                                                                                      | 111-121 |
| 11  | Closed Session.                                                                                                                                                                                                                                                                                                                                                                                                                                                            |         |
|     | Pursuant to Chapter 5 of the Illinois Compiled Statutes Section 120/2(c)(1) and (8), closed session is called to discuss the appointment, employment, compensation, performance, discipline or dismissal of specific employees of the College and to discuss security procedures and the use of personnel and equipment to respond to an actual, a threatened or a reasonably potential danger to the safety of employees, students, staff, the public or public property. |         |
|     | [Return to Open Session - Roll Call]                                                                                                                                                                                                                                                                                                                                                                                                                                       |         |
| 12. | Approval of Cyber Security Insurance Renewal as Discussed in<br>Closed Session.                                                                                                                                                                                                                                                                                                                                                                                            |         |
| 13. | Approval of Human Resources Report as Discussed in Closed Session.                                                                                                                                                                                                                                                                                                                                                                                                         | 122-123 |
|     |                                                                                                                                                                                                                                                                                                                                                                                                                                                                            |         |