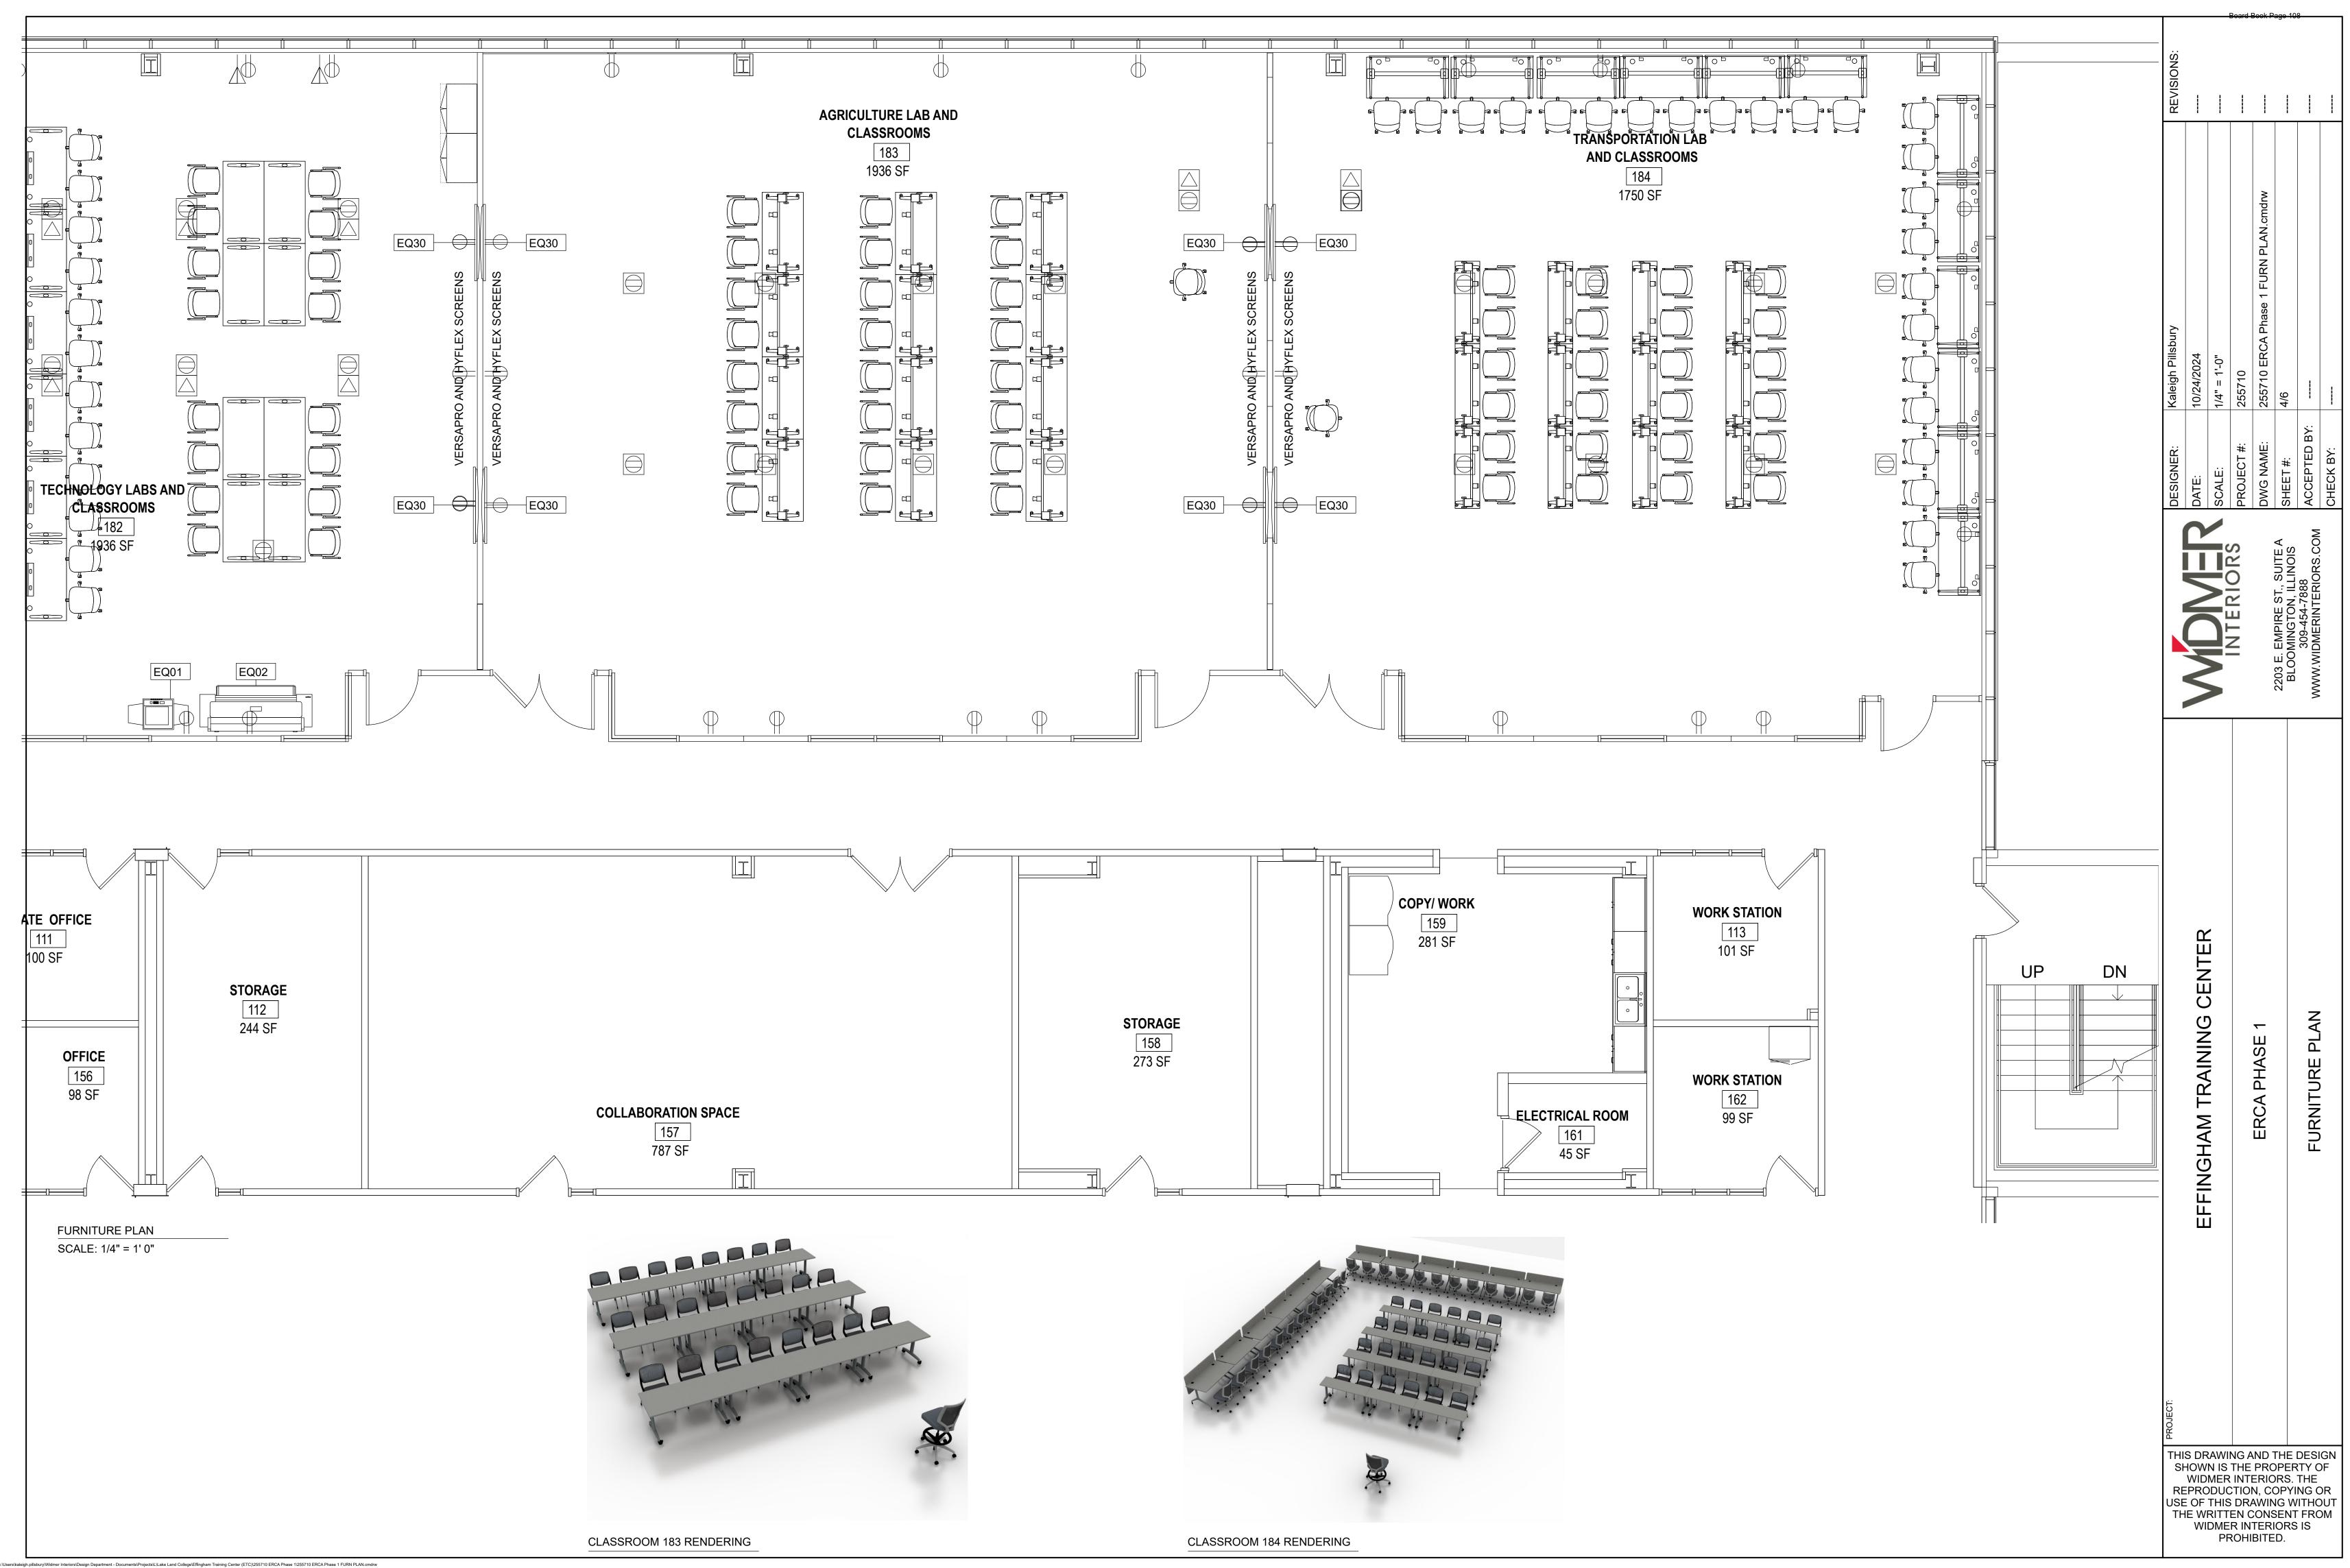

Lake Land College Board of Trustees Agenda – November 11, 2024 Page 3

| 4.  | Approval of Workers Compensation Insurance Renewal.                                                                                                                                                                                                                                                                                                                                                                                                                        | 64-70   |
|-----|----------------------------------------------------------------------------------------------------------------------------------------------------------------------------------------------------------------------------------------------------------------------------------------------------------------------------------------------------------------------------------------------------------------------------------------------------------------------------|---------|
| 5.  | Declaration of Surplus Item(s) or Equipment.                                                                                                                                                                                                                                                                                                                                                                                                                               | 71      |
| 6.  | Approval of Purchase of Equipment for the Print Shop.                                                                                                                                                                                                                                                                                                                                                                                                                      | 72      |
| 7.  | Approval of Certificate of Tax Levy.                                                                                                                                                                                                                                                                                                                                                                                                                                       | 73-76   |
| 8.  | Approval of Bid for Construction for Phase Two at the Effingham Technology Center.                                                                                                                                                                                                                                                                                                                                                                                         | 77-78   |
| 9.  | Approval of Purchase of Furniture for Phase One / Level One of the Effingham Technology Center.                                                                                                                                                                                                                                                                                                                                                                            | 79-110  |
| 10. | Approval of Agreement with Dynamic Controls, Inc. of East Peoria, IL.                                                                                                                                                                                                                                                                                                                                                                                                      | 111-121 |
| 11  | Closed Session.                                                                                                                                                                                                                                                                                                                                                                                                                                                            |         |
|     | Pursuant to Chapter 5 of the Illinois Compiled Statutes Section 120/2(c)(1) and (8), closed session is called to discuss the appointment, employment, compensation, performance, discipline or dismissal of specific employees of the College and to discuss security procedures and the use of personnel and equipment to respond to an actual, a threatened or a reasonably potential danger to the safety of employees, students, staff, the public or public property. |         |
|     | [Return to Open Session - Roll Call]                                                                                                                                                                                                                                                                                                                                                                                                                                       |         |
| 12. | Approval of Cyber Security Insurance Renewal as Discussed in<br>Closed Session.                                                                                                                                                                                                                                                                                                                                                                                            |         |
| 13. | Approval of Human Resources Report as Discussed in Closed Session.                                                                                                                                                                                                                                                                                                                                                                                                         | 122-123 |
|     |                                                                                                                                                                                                                                                                                                                                                                                                                                                                            |         |