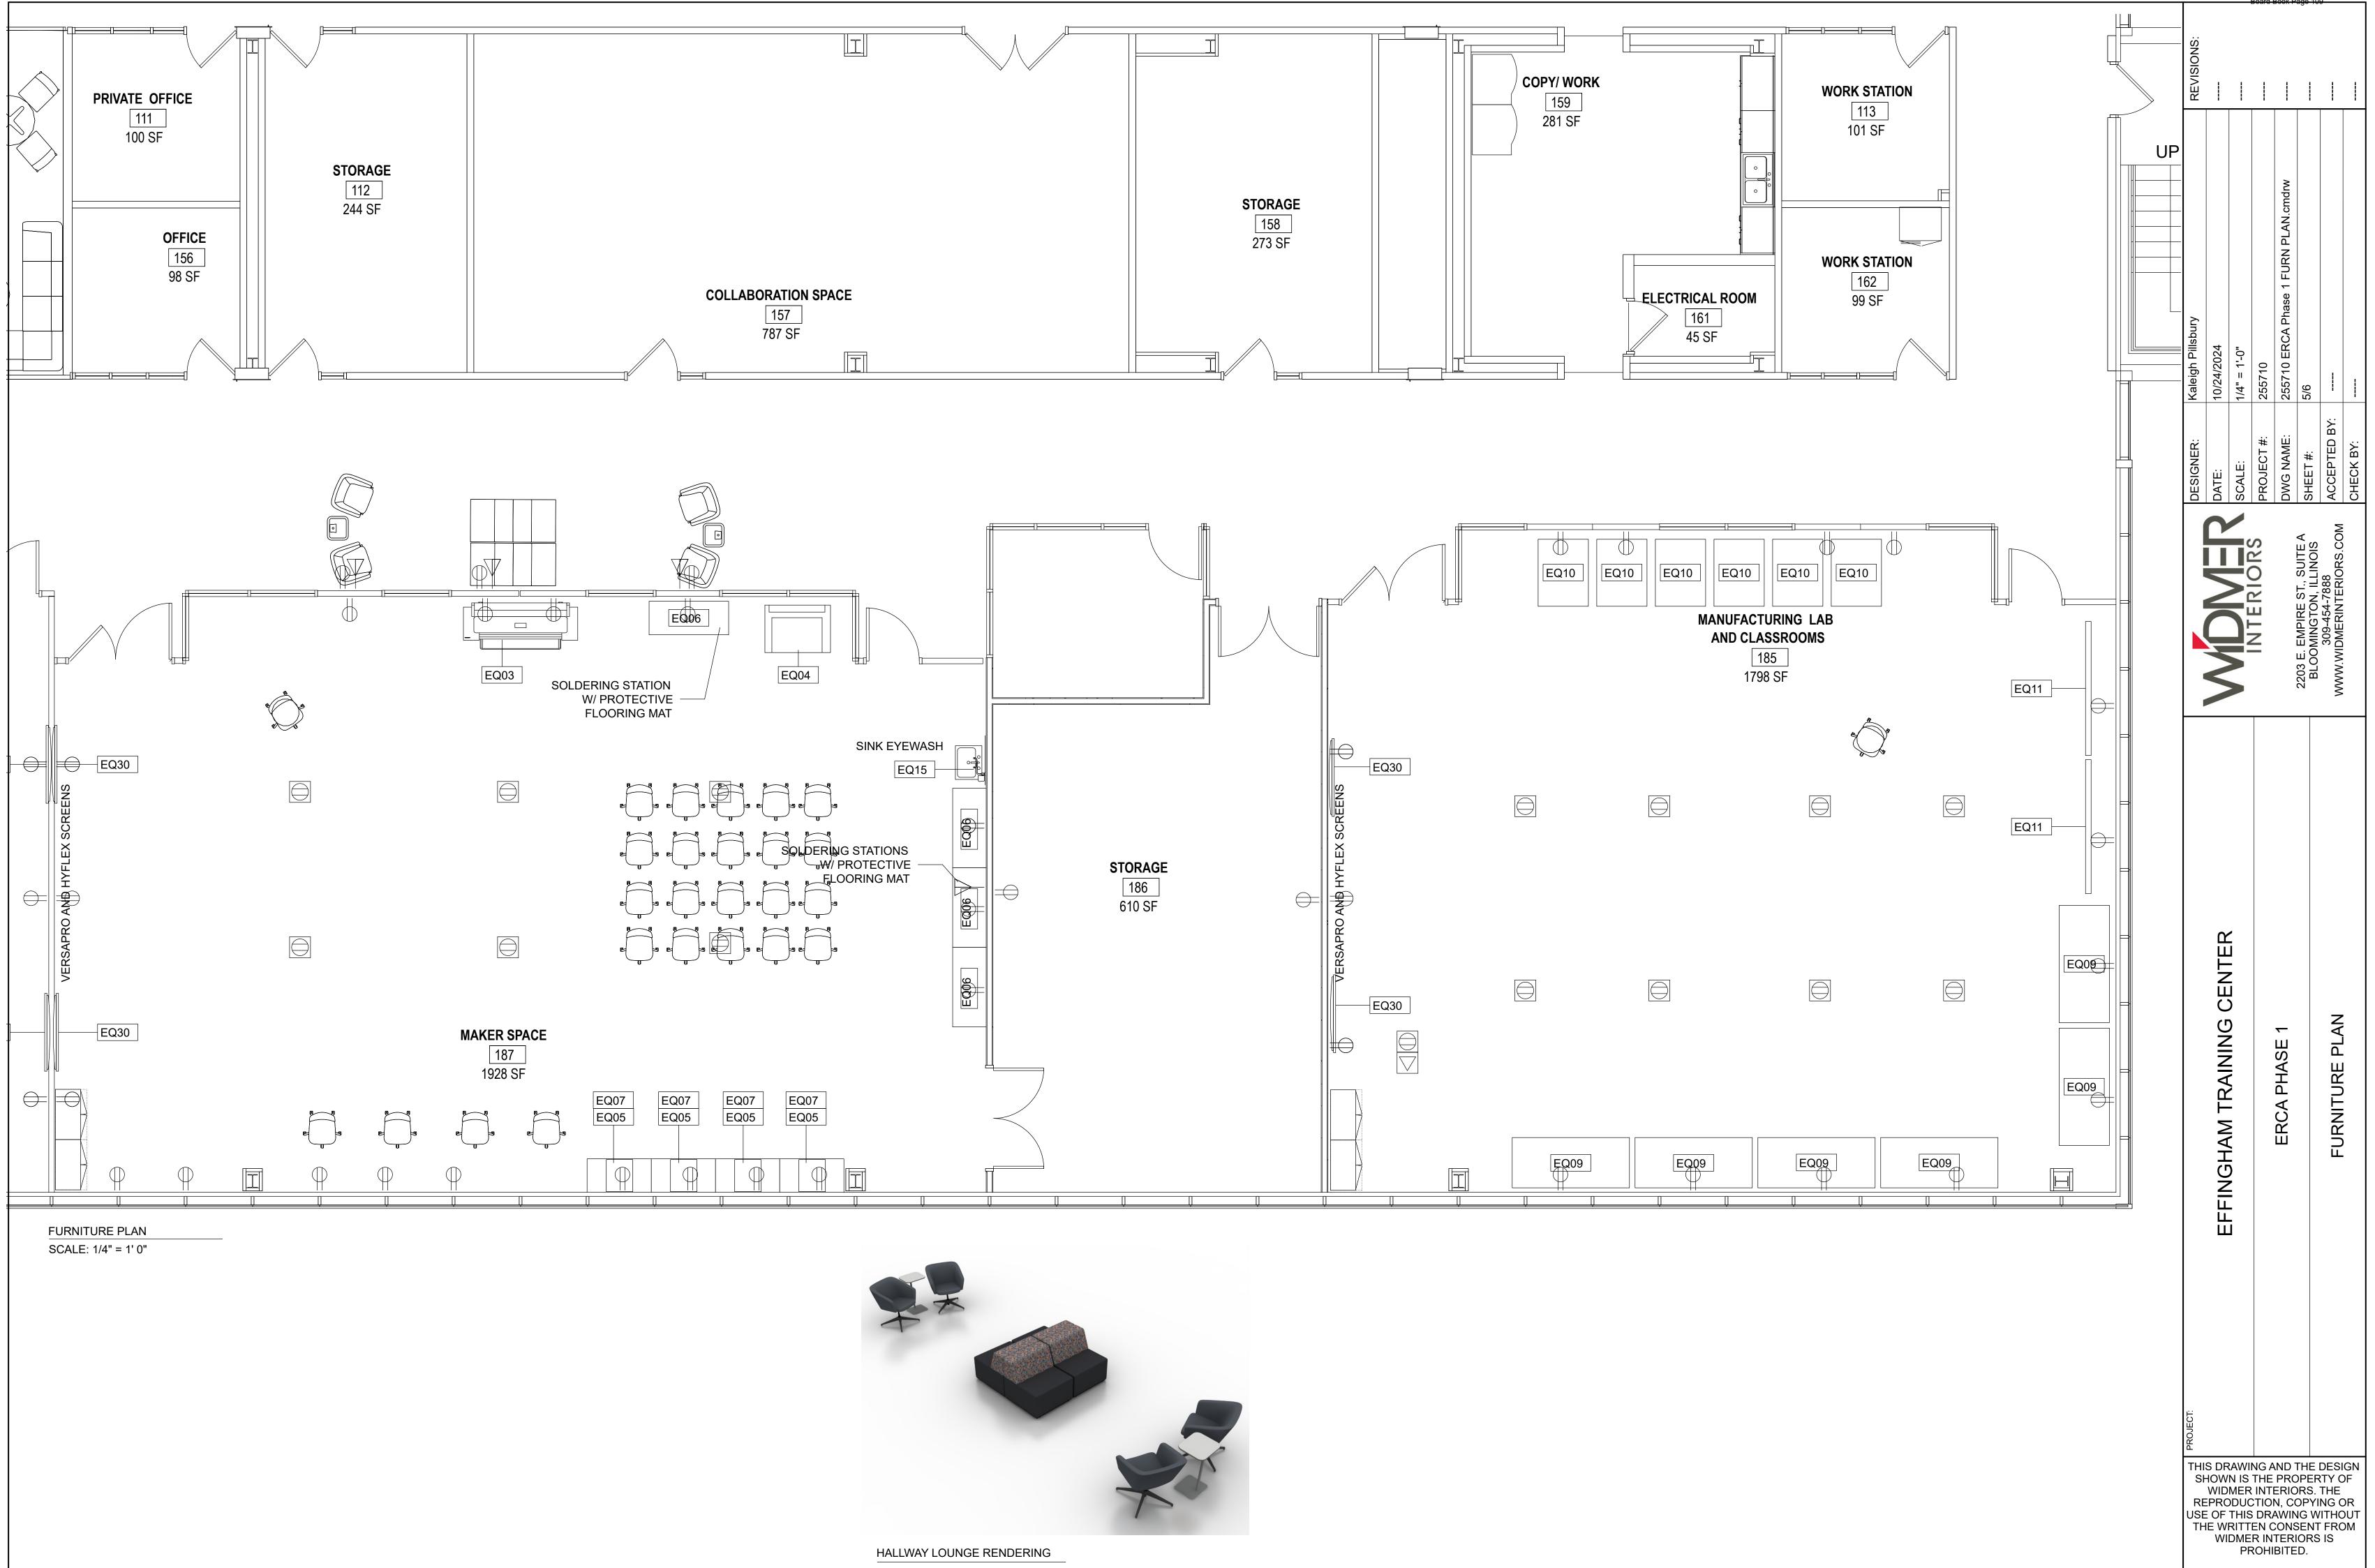

Lake Land College Board of Trustees Agenda – November 11, 2024 Page 3

| 4.  | Approval of Workers Compensation Insurance Renewal.                                                                                                                                                                                                                                                                                                                                                                                                                        | 64-70   |
|-----|----------------------------------------------------------------------------------------------------------------------------------------------------------------------------------------------------------------------------------------------------------------------------------------------------------------------------------------------------------------------------------------------------------------------------------------------------------------------------|---------|
| 5.  | Declaration of Surplus Item(s) or Equipment.                                                                                                                                                                                                                                                                                                                                                                                                                               | 71      |
| 6.  | Approval of Purchase of Equipment for the Print Shop.                                                                                                                                                                                                                                                                                                                                                                                                                      | 72      |
| 7.  | Approval of Certificate of Tax Levy.                                                                                                                                                                                                                                                                                                                                                                                                                                       | 73-76   |
| 8.  | Approval of Bid for Construction for Phase Two at the Effingham Technology Center.                                                                                                                                                                                                                                                                                                                                                                                         | 77-78   |
| 9.  | Approval of Purchase of Furniture for Phase One / Level One of the Effingham Technology Center.                                                                                                                                                                                                                                                                                                                                                                            | 79-110  |
| 10. | Approval of Agreement with Dynamic Controls, Inc. of East Peoria, IL.                                                                                                                                                                                                                                                                                                                                                                                                      | 111-121 |
| 11  | Closed Session.                                                                                                                                                                                                                                                                                                                                                                                                                                                            |         |
|     | Pursuant to Chapter 5 of the Illinois Compiled Statutes Section 120/2(c)(1) and (8), closed session is called to discuss the appointment, employment, compensation, performance, discipline or dismissal of specific employees of the College and to discuss security procedures and the use of personnel and equipment to respond to an actual, a threatened or a reasonably potential danger to the safety of employees, students, staff, the public or public property. |         |
|     | [Return to Open Session - Roll Call]                                                                                                                                                                                                                                                                                                                                                                                                                                       |         |
| 12. | Approval of Cyber Security Insurance Renewal as Discussed in<br>Closed Session.                                                                                                                                                                                                                                                                                                                                                                                            |         |
| 13. | Approval of Human Resources Report as Discussed in Closed Session.                                                                                                                                                                                                                                                                                                                                                                                                         | 122-123 |
|     |                                                                                                                                                                                                                                                                                                                                                                                                                                                                            |         |