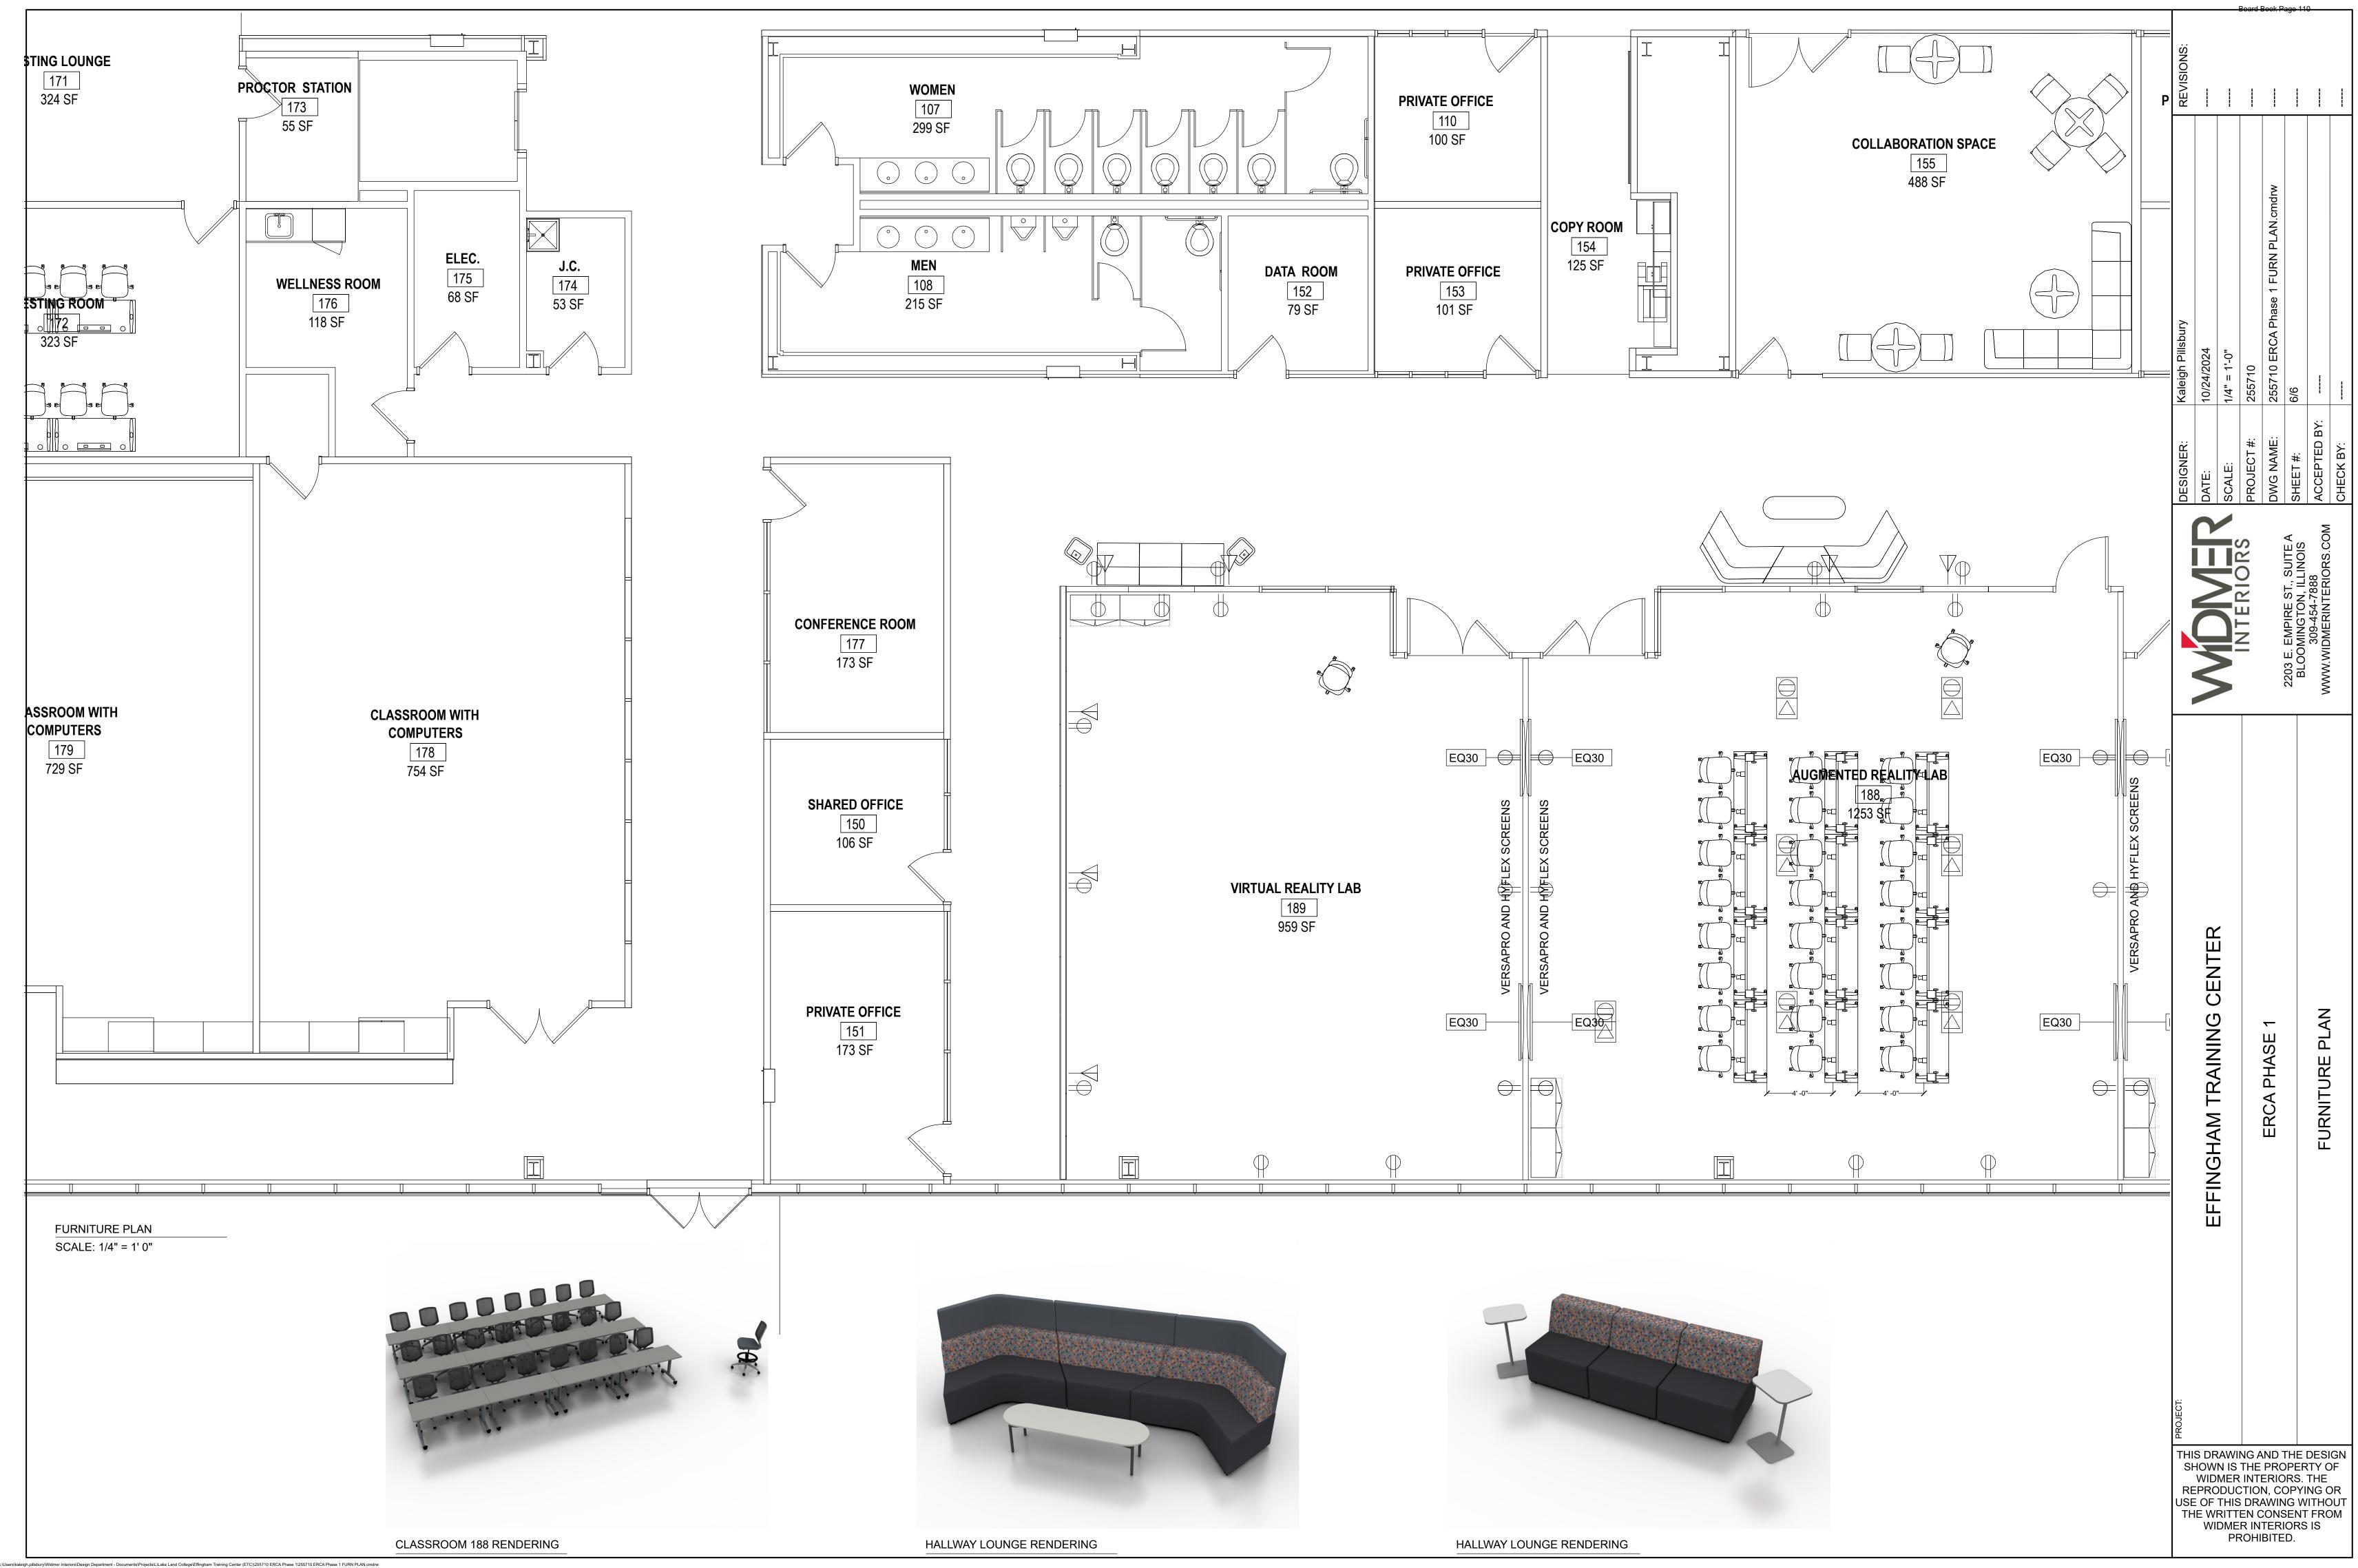

Lake Land College Board of Trustees Agenda – November 11, 2024 Page 3

| 4.  | Approval of Workers Compensation Insurance Renewal.                                                                                                                                                                                                                                                                                                                                                                                                                        | 64-70   |
|-----|----------------------------------------------------------------------------------------------------------------------------------------------------------------------------------------------------------------------------------------------------------------------------------------------------------------------------------------------------------------------------------------------------------------------------------------------------------------------------|---------|
| 5.  | Declaration of Surplus Item(s) or Equipment.                                                                                                                                                                                                                                                                                                                                                                                                                               | 71      |
| 6.  | Approval of Purchase of Equipment for the Print Shop.                                                                                                                                                                                                                                                                                                                                                                                                                      | 72      |
| 7.  | Approval of Certificate of Tax Levy.                                                                                                                                                                                                                                                                                                                                                                                                                                       | 73-76   |
| 8.  | Approval of Bid for Construction for Phase Two at the Effingham Technology Center.                                                                                                                                                                                                                                                                                                                                                                                         | 77-78   |
| 9.  | Approval of Purchase of Furniture for Phase One / Level One of the Effingham Technology Center.                                                                                                                                                                                                                                                                                                                                                                            | 79-110  |
| 10. | Approval of Agreement with Dynamic Controls, Inc. of East Peoria, IL.                                                                                                                                                                                                                                                                                                                                                                                                      | 111-121 |
| 11  | Closed Session.                                                                                                                                                                                                                                                                                                                                                                                                                                                            |         |
|     | Pursuant to Chapter 5 of the Illinois Compiled Statutes Section 120/2(c)(1) and (8), closed session is called to discuss the appointment, employment, compensation, performance, discipline or dismissal of specific employees of the College and to discuss security procedures and the use of personnel and equipment to respond to an actual, a threatened or a reasonably potential danger to the safety of employees, students, staff, the public or public property. |         |
|     | [Return to Open Session - Roll Call]                                                                                                                                                                                                                                                                                                                                                                                                                                       |         |
| 12. | Approval of Cyber Security Insurance Renewal as Discussed in<br>Closed Session.                                                                                                                                                                                                                                                                                                                                                                                            |         |
| 13. | Approval of Human Resources Report as Discussed in Closed Session.                                                                                                                                                                                                                                                                                                                                                                                                         | 122-123 |
|     |                                                                                                                                                                                                                                                                                                                                                                                                                                                                            |         |